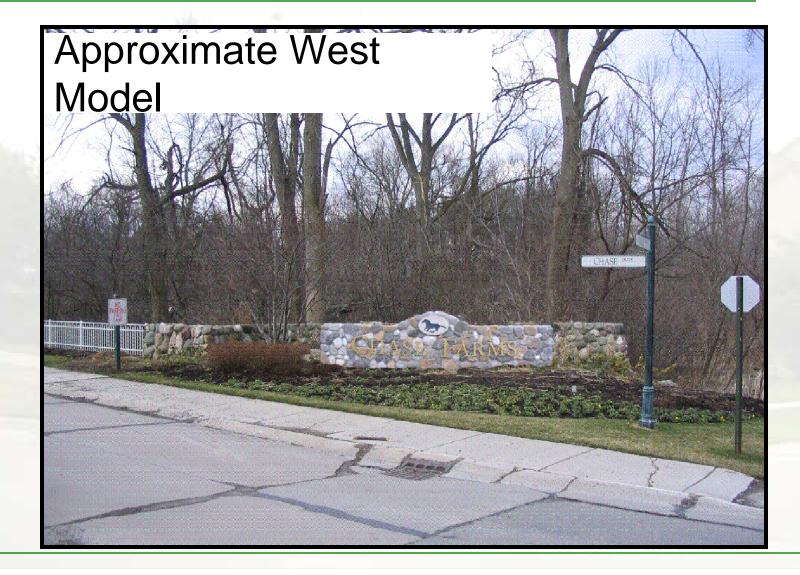

#### Approximate East Model

### West / Entry Side

- Use existing stone wall
- Add raised stone area and a "horse" detail to the top of the wall at the center to imitate 8 Mile signs.
- Install gold anodized cast aluminum letters ("CHASE FARMS") on the wall
- Relocate lighting to illuminate the lettering, like 8 Mile signs.