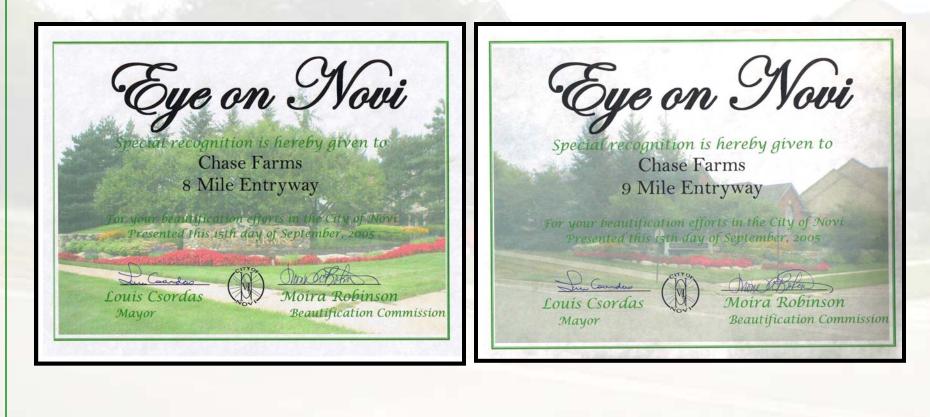

e branch wrapping to maximize "drive-by" impact at lowest cost
- Stabilized electrical system to ensure holiday lights remain on every night regardless of weather



#### **Streets & Signs**

- Requested and received DPW repairs to Chase/Picadilly pavement heave
- Repaired 4 vandalized Chase Drive signs
- Removed gum from Chase Drive poles



### 9-Mile Road Reconstruction

- Partnered with DPW, engineering, & construction companies to manage impact on CFHA
- Shut down affected irrigation zones
- "Harvested" perennials for safekeeping until project completion
- Installed electric and water conduits beneath Chase Drive to facilitate future repairs
- Secured irrigation and electrical system restoration as project completed



### Chase Farms Receives Two "Eye on Novi" Beautification Awards





#### Appreciation

Thank you to each of our home-owners and residents who carefully maintain and improve their homes and property, and—thereby—keep Chase Farms the beautiful subdivision it is.



- Plan / Rationale
- East / Exit Side
- West / Entrance Side
- Landscaping / Timing
- Cost



#### Plan / Rationale

- Current signs installed by developer
- Badly weathered wood
- 9 Mile signage should be upgraded the same as 8 Mile Road signs for continuity



### East / Exit Side

- Construct new cultured stone sign same as 8 Mile but concave to match existing West/Entry wall
- Match look & feel of existing West / Entry side stone wall
- Same lettering as at 8 Mile



#### Approximate East Model



### West / Entry Side

- Use existing stone wall
- Add raised stone area and a "horse" detail